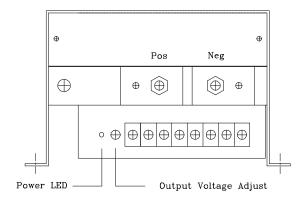

## Features:

Adjustable Output from 13.8 to 18.5 volts DC.

Current limit set at 35 amps.

World-wide operation from 90 ~ 260 volts AC 47 ~ 63 HZ.

AC current consumption 7 amps ~ 115V 3.5 amps ~ 240V

Safety standards UL 1950, TUV EN60950